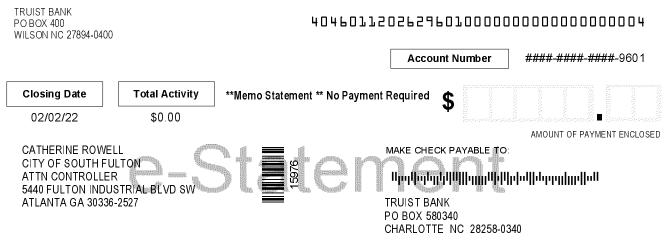

CATHERINE ROWELL CITY OF SOUTH FULTON Account Number: ####-####-9601 Page 1 of 2

| Account Summary             |   |    |            |
|-----------------------------|---|----|------------|
| Credit Limit                |   | \$ | 5,000.00   |
| Billing Cycle               |   | Ŧ  | 02/02/2022 |
| Days in Billing Cycle       |   |    | 30         |
| Purchases and Other Charges | + |    | 385.91     |
| Cash                        | + |    | 0.00       |
| Credits                     | - |    | 0.00       |
| Payments                    | - |    | 0.00       |
| TOTAL ACTIVITY              |   | \$ | 385.91     |

### Contact Information

Call us at 844-4TRUIST (844-487-8478)

Visit us at Truist.com

| Cardholder Account Summary |           |                         |                                           |    |        |  |  |  |
|----------------------------|-----------|-------------------------|-------------------------------------------|----|--------|--|--|--|
| Trans Date                 | Post Date | Reference Number        | Description                               | A  | mount  |  |  |  |
| 01/15                      | 01/16     | 24204292015005446825852 | Subway 48992 Atlanta GA                   | \$ | 96.86  |  |  |  |
| 01/16                      | 01/17     | 24137462017000818084955 | BJS WHOLESALE #0152 EAST POINT GA         |    | 21.77  |  |  |  |
| 01/15                      | 01/17     | 24137462016500795138964 | PUBLIX #1718 ATLANTA GA                   |    | 18.76  |  |  |  |
| 01/17                      | 01/19     | 24427332018710019224985 | CHICK-FIL-A #03797 ATLANTA GA             |    | 121.06 |  |  |  |
| 01/21                      | 01/23     | 24034542022002050462085 | ATLANTA HILTON ATLANTA GA                 |    | 32.00  |  |  |  |
| 01/22                      | 01/24     | 24034542023002155081433 | ATLANTA HILTON ATLANTA GA                 |    | 32.00  |  |  |  |
| 01/24                      | 01/25     | 24692162024100971211116 | TST* Busy Bee Cafe - Atla 404-606-4466 GA |    | 25.46  |  |  |  |
| 01/23                      | 01/25     | 24034542024002226840683 | ATLANTA HILTON ATLANTA GA                 |    | 32.00  |  |  |  |
| 01/28                      | 01/30     | 24050802028900019651410 | AAA PARK 90 FORSYTH ST 404-5255959 GA     |    | 6.00   |  |  |  |

### # 2 2960 10 2# # 5 2 50 1 1 1 18 # 40 4 60 1 1 20 26#

- Lost/Stolen Card? Please call us immediately at 844-4TRUIST (844-487-8478) to report any loss, theft, or suspected or actual Unauthorized Use of Card or Account.
- · Address Change? Call the Truist Contact Center at 844-4TRUIST (844-487-8478)