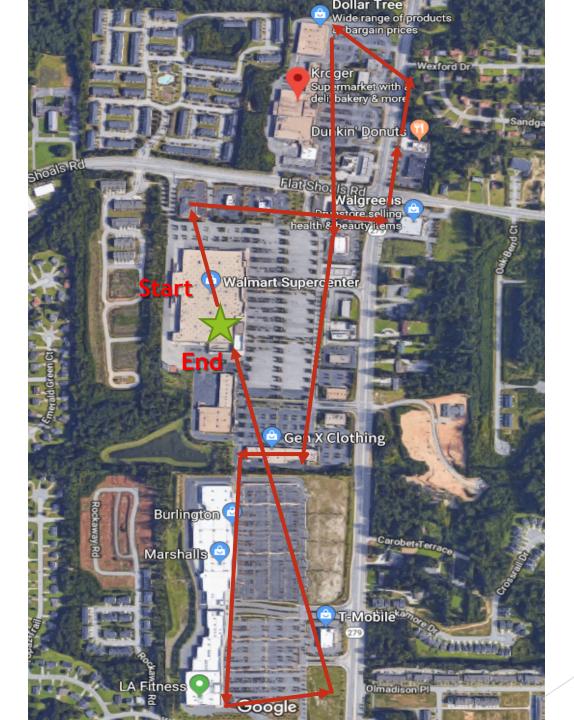

## Mayor's Community Walk

Old National Route Wednesday, June 27<sup>th</sup> 1:00pm-3:00pm

 Dollar Tree
Wide range of products 1:00pm-3:00pm .... 0 en Krust Caribbean Fire Truck & Grill parked in <roge Supermarket with a deli, bakery & more Walmart Plaza Sandgate Rd SN nkin' Donuts (Fire Lane) Shoals Rd Walgreens Drugstore selling Over 30 Flat Shoals Rd health & beauty items Popeyes 😲 Louisiana Kirchen 279 Start & End Businesses will be Flat Shor in Walmart visited Walmart Supercenter Plaza (Fire Lane in front of Walmart) Gen X Clothing Burlington 😂 Carobet Terrace Crossrail Dr Marshalls 🤤 Hackamo (279) LA Fitness ♀ Olmadison PI Google Map data ©2018 Google United States Terms Send feedback 500 ft |

Start & End in Walmart Plaza (Fire Lane in front of Walmart)